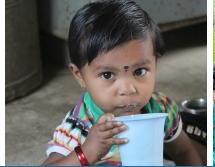

**PRASAD Children's Dental Health Program** continues to enhance children's dental health by offering comprehensive dental services at local schools in Sullivan County, NY. This year, we provided dental health education and services to 3,660 children, conducted 2,776 dental procedures, and completed 737 dental visits.