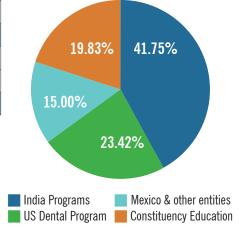

#### Find Us On

| PROGRAM EXPENSES          | 2023         | %      |
|---------------------------|--------------|--------|
| India Programs            | \$218,379.00 | 41.75% |
| US Dental Program         | \$122,481.00 | 23.42% |
| Mexico & other entities   | \$78,433.00  | 15.00% |
| Constituency Education    | \$103,723.00 | 19.83% |
| Total Program<br>Expenses | \$23,016.00  | 100%   |