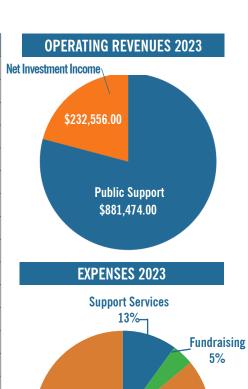

# FINANCIAL HIGHLIGHTS

| REVENUES                                            | 2023         | 2022         |
|-----------------------------------------------------|--------------|--------------|
|                                                     | Audited      | Audited      |
| PUBLIC SUPPORT                                      |              |              |
| Contributions                                       | 862,782.00   | 641,413.00   |
| Benefit income                                      | 20,150.00    | 67,539.00    |
| Less direct benefit Expense                         | (8,128.00)   | (42,747.00)  |
| Donated Materials & Services                        | 6,670.00     | 8,800.00     |
| Total Public Support                                | 881,474.00   | 675,005.00   |
| Interest & Investment Income                        | 25,287.00    | 5,127.00     |
| Miscellaneous Income                                | 404.00       | -            |
| Total Unrestricted Revenue, Gains and Other Support | 907,165.00   | 680,132.00   |
|                                                     |              |              |
| NONOPERATING REVENUE                                |              |              |
| Net Investment Income ( Loss )                      | 207,269.00   | (278,095.00) |
| Temporarily Restricted Contributions                |              |              |
| Total                                               | 207,269.00   | (278,095.00) |
| TOTAL SUPPORT REVENUE                               |              | 402,037.00   |
|                                                     |              |              |
| EXPENSES                                            |              |              |
| TOTAL PROGRAM EXPENSES                              | 523,016.00   | 536,773.00   |
| Support Services / General & Managerial             | 84,618.00    | 65,487.00    |
| Fundraising                                         | 32,520.00    | 24,395.00    |
| Total Support Services                              | 117,138.00   | 89,882.00    |
| TOTAL EXPENSES                                      | 604,154.00   | 626,655.00   |
|                                                     |              |              |
| UNRESTRICTED NET ASSETS                             |              |              |
| Increase (Decrease) in Unrestricted Net Assets      | 471,520.00   | (224,618.00) |
| Unrestricted Net Assts Beginning of Year            | 3,280,311.00 | 3,504,929.00 |
| Unrestricted Net assets, End of the Year            | 3,751,931.00 | 3,280,311.00 |
| NET ASSETS                                          |              |              |
| Increase (Decrease) in Net Assets                   | 486,520.00   | (224,618.00) |
| Net Assets at Beginning of the Year                 | 3,280,311.00 | 3,504,929.00 |
| NET ASSETS, END OF YEAR                             | 3,755,831.00 | 3,280,311.0  |

Total Program Expenses 82%